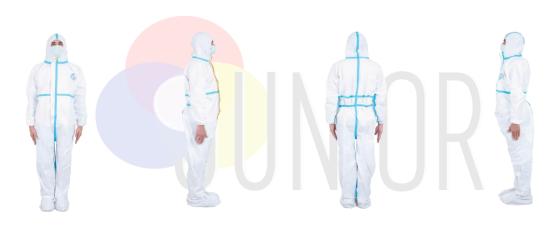

## TECHNICAL DATA SHEET

| CERTIFICATE NUMBER                                                                                                                                                   | 21//3912/00/0161                                                                                                                                                                |                    |  |  |  |
|----------------------------------------------------------------------------------------------------------------------------------------------------------------------|---------------------------------------------------------------------------------------------------------------------------------------------------------------------------------|--------------------|--|--|--|
| DESCRIPTION OF THE PRODUCT                                                                                                                                           | JUNIOR JN2130 TYPE 3&4 DISPOSABLE COVERALL                                                                                                                                      |                    |  |  |  |
| Material                                                                                                                                                             | Non-woven fabric with an exterior white laminated-composition:100% polypropylene and polyethylene film with an approximate weight of 63gr/m2                                    |                    |  |  |  |
| Brand logo                                                                                                                                                           | QUNIOR                                                                                                                                                                          |                    |  |  |  |
| Color                                                                                                                                                                | White                                                                                                                                                                           |                    |  |  |  |
| Category                                                                                                                                                             | Category III                                                                                                                                                                    |                    |  |  |  |
| Authorized Testing Comp.                                                                                                                                             | ASOCIACION DE INVESTIGACION DE LA INDUS<br>Notified Body Number: 0161                                                                                                           | TRIA TEXTIL(AITEX) |  |  |  |
| Place and Date of Issue                                                                                                                                              | Izmir, February 26,2021                                                                                                                                                         |                    |  |  |  |
| Packaging                                                                                                                                                            | 1 piece per polybag/ 50 pcs per cart<br>Height :40 Length :60 Width:                                                                                                            |                    |  |  |  |
|                                                                                                                                                                      | ◆Cuff: Elastic                                                                                                                                                                  |                    |  |  |  |
| Specifications                                                                                                                                                       | ◆Full length zipper up to crotch covered with flap                                                                                                                              |                    |  |  |  |
| •                                                                                                                                                                    | ◆Seam Tape Width: 2cm,                                                                                                                                                          |                    |  |  |  |
| •Seam Tape Color:Blue                                                                                                                                                |                                                                                                                                                                                 |                    |  |  |  |
|                                                                                                                                                                      | what is stated in Regulation (EU) 2016/425 and in agreement with the re body of the user, with the exception of the head, hands and feet, according to the control of the head. |                    |  |  |  |
| EN 340:2003 and EN ISO 13688:2013 : General requirements                                                                                                             |                                                                                                                                                                                 |                    |  |  |  |
| The protection clothing design makes easy its correct placement and wearing staying with no movemant during the use period intented PASS                             |                                                                                                                                                                                 | PASS               |  |  |  |
| The design of the protective clothing applies elements from other protective or equipment clothing ,which are used to create a comprehensive protective outfit  PASS |                                                                                                                                                                                 | PASS               |  |  |  |
| The clothing has no rough, sharp or hard surfaces or edges that could damage or irritate the user  PASS                                                              |                                                                                                                                                                                 |                    |  |  |  |
| The clothing is not enough narrow for causing flow blood restriction PASS                                                                                            |                                                                                                                                                                                 |                    |  |  |  |
| The clothing is not enough loose and heavy for interfering the user's movement.  PASS                                                                                |                                                                                                                                                                                 |                    |  |  |  |
|                                                                                                                                                                      |                                                                                                                                                                                 |                    |  |  |  |