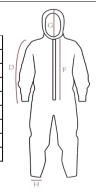

| Breakthough time(min) | > 10 | >30 | >60 | 120 | >240 | >480 |
|-----------------------|------|-----|-----|-----|------|------|
| Performance Level     | 1    | 2   | 3   | 4   | 5    | 6    |

|                           | M                                                                                        | L                                                                                                                                                                                                                   | XL                                                                                                                                                                                                                                                                                     | 2XL                                                                                                                                                                                                                                                                                                                                                       | 3XL                                                                                                                                                                                                                                                                                                                                                                                                                          |
|---------------------------|------------------------------------------------------------------------------------------|---------------------------------------------------------------------------------------------------------------------------------------------------------------------------------------------------------------------|----------------------------------------------------------------------------------------------------------------------------------------------------------------------------------------------------------------------------------------------------------------------------------------|-----------------------------------------------------------------------------------------------------------------------------------------------------------------------------------------------------------------------------------------------------------------------------------------------------------------------------------------------------------|------------------------------------------------------------------------------------------------------------------------------------------------------------------------------------------------------------------------------------------------------------------------------------------------------------------------------------------------------------------------------------------------------------------------------|
| chest                     | 65                                                                                       | 68                                                                                                                                                                                                                  | 72                                                                                                                                                                                                                                                                                     | 78                                                                                                                                                                                                                                                                                                                                                        | 82                                                                                                                                                                                                                                                                                                                                                                                                                           |
| total length              | 165                                                                                      | 170                                                                                                                                                                                                                 | 175                                                                                                                                                                                                                                                                                    | 185                                                                                                                                                                                                                                                                                                                                                       | 190                                                                                                                                                                                                                                                                                                                                                                                                                          |
| length of sleeve          | 79                                                                                       | 81                                                                                                                                                                                                                  | 83                                                                                                                                                                                                                                                                                     | 85                                                                                                                                                                                                                                                                                                                                                        | 87                                                                                                                                                                                                                                                                                                                                                                                                                           |
| stretched length of cuff  | 14                                                                                       | 15                                                                                                                                                                                                                  | 16                                                                                                                                                                                                                                                                                     | 17                                                                                                                                                                                                                                                                                                                                                        | 18                                                                                                                                                                                                                                                                                                                                                                                                                           |
| length of flap/zip        | 69                                                                                       | 71                                                                                                                                                                                                                  | 73                                                                                                                                                                                                                                                                                     | 75                                                                                                                                                                                                                                                                                                                                                        | 77                                                                                                                                                                                                                                                                                                                                                                                                                           |
| length of hood            | 32                                                                                       | 32                                                                                                                                                                                                                  | 32                                                                                                                                                                                                                                                                                     | 32                                                                                                                                                                                                                                                                                                                                                        | 32                                                                                                                                                                                                                                                                                                                                                                                                                           |
| stretched length of ankle | 24                                                                                       | 25                                                                                                                                                                                                                  | 26                                                                                                                                                                                                                                                                                     | 27                                                                                                                                                                                                                                                                                                                                                        | 28                                                                                                                                                                                                                                                                                                                                                                                                                           |
|                           | total length length of sleeve stretched length of cuff length of flap/zip length of hood | chest         65           total length         165           length of sleeve         79           stretched length of cuff         14           length of flap/zip         69           length of hood         32 | chest         65         68           total length         165         170           length of sleeve         79         81           stretched length of cuff         14         15           length of flap/zip         69         71           length of hood         32         32 | chest         65         68         72           total length         165         170         175           length of sleeve         79         81         83           stretched length of cuff         14         15         16           length of flap/zip         69         71         73           length of hood         32         32         32 | chest         65         68         72         78           total length         165         170         175         185           length of sleeve         79         81         83         85           stretched length of cuff         14         15         16         17           length of flap/zip         69         71         73         75           length of hood         32         32         32         32 |