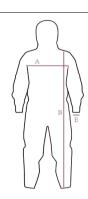

| Breakthough time(min) | > 10 | >30 | >60 | 120 | >240 | >480 |
|-----------------------|------|-----|-----|-----|------|------|
| Performance Level     | 1    | 2   | 3   | 4   | 5    | 6    |

|                           | M                                                                                        | L                                                                                                                                                                                                                   | XL                                                                                                                                                                                                                                                                                     | 2XL                                                                                                                                                                                                                                                                                                                                                       | 3XL                                                                                                                                                                                                                                                                                                                                                                                                                          |
|---------------------------|------------------------------------------------------------------------------------------|---------------------------------------------------------------------------------------------------------------------------------------------------------------------------------------------------------------------|----------------------------------------------------------------------------------------------------------------------------------------------------------------------------------------------------------------------------------------------------------------------------------------|-----------------------------------------------------------------------------------------------------------------------------------------------------------------------------------------------------------------------------------------------------------------------------------------------------------------------------------------------------------|------------------------------------------------------------------------------------------------------------------------------------------------------------------------------------------------------------------------------------------------------------------------------------------------------------------------------------------------------------------------------------------------------------------------------|
| chest                     | 65                                                                                       | 68                                                                                                                                                                                                                  | 72                                                                                                                                                                                                                                                                                     | 78                                                                                                                                                                                                                                                                                                                                                        | 82                                                                                                                                                                                                                                                                                                                                                                                                                           |
| total length              | 165                                                                                      | 170                                                                                                                                                                                                                 | 175                                                                                                                                                                                                                                                                                    | 185                                                                                                                                                                                                                                                                                                                                                       | 190                                                                                                                                                                                                                                                                                                                                                                                                                          |
| length of sleeve          | 79                                                                                       | 81                                                                                                                                                                                                                  | 83                                                                                                                                                                                                                                                                                     | 85                                                                                                                                                                                                                                                                                                                                                        | 87                                                                                                                                                                                                                                                                                                                                                                                                                           |
| stretched length of cuff  | 14                                                                                       | 15                                                                                                                                                                                                                  | 16                                                                                                                                                                                                                                                                                     | 17                                                                                                                                                                                                                                                                                                                                                        | 18                                                                                                                                                                                                                                                                                                                                                                                                                           |
| length of flap/zip        | 69                                                                                       | 71                                                                                                                                                                                                                  | 73                                                                                                                                                                                                                                                                                     | 75                                                                                                                                                                                                                                                                                                                                                        | 77                                                                                                                                                                                                                                                                                                                                                                                                                           |
| length of hood            | 32                                                                                       | 32                                                                                                                                                                                                                  | 32                                                                                                                                                                                                                                                                                     | 32                                                                                                                                                                                                                                                                                                                                                        | 32                                                                                                                                                                                                                                                                                                                                                                                                                           |
| stretched length of ankle | 24                                                                                       | 25                                                                                                                                                                                                                  | 26                                                                                                                                                                                                                                                                                     | 27                                                                                                                                                                                                                                                                                                                                                        | 28                                                                                                                                                                                                                                                                                                                                                                                                                           |
|                           | total length length of sleeve stretched length of cuff length of flap/zip length of hood | chest         65           total length         165           length of sleeve         79           stretched length of cuff         14           length of flap/zip         69           length of hood         32 | chest         65         68           total length         165         170           length of sleeve         79         81           stretched length of cuff         14         15           length of flap/zip         69         71           length of hood         32         32 | chest         65         68         72           total length         165         170         175           length of sleeve         79         81         83           stretched length of cuff         14         15         16           length of flap/zip         69         71         73           length of hood         32         32         32 | chest         65         68         72         78           total length         165         170         175         185           length of sleeve         79         81         83         85           stretched length of cuff         14         15         16         17           length of flap/zip         69         71         73         75           length of hood         32         32         32         32 |